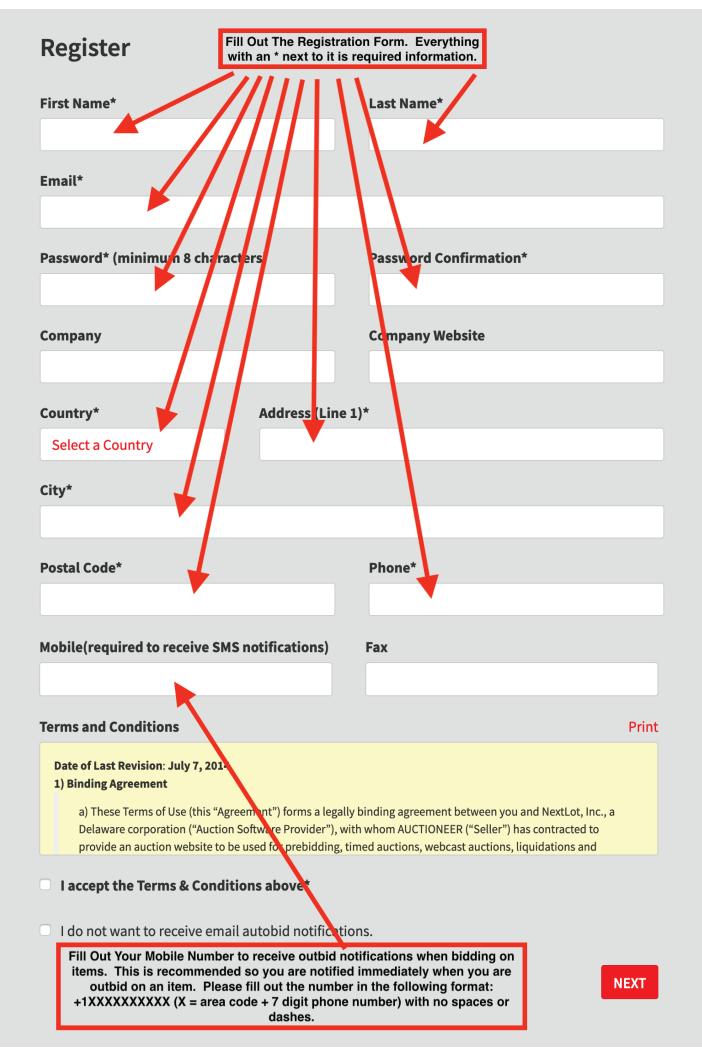

## How To Register An Account & & Bid In A Timed Auction Guide

## Log in or Sign Up





| Allen   | <b>B</b> . | Olson     |
|---------|------------|-----------|
| Auction | Servi      | ices Ltd. |

CHRIS

## Add / Edit Credit Card Information

| Card                                    | Number*                                                                                    | Expiration Month* | Expiration Year*                                                |                                                                                                        |  |
|-----------------------------------------|--------------------------------------------------------------------------------------------|-------------------|-----------------------------------------------------------------|---------------------------------------------------------------------------------------