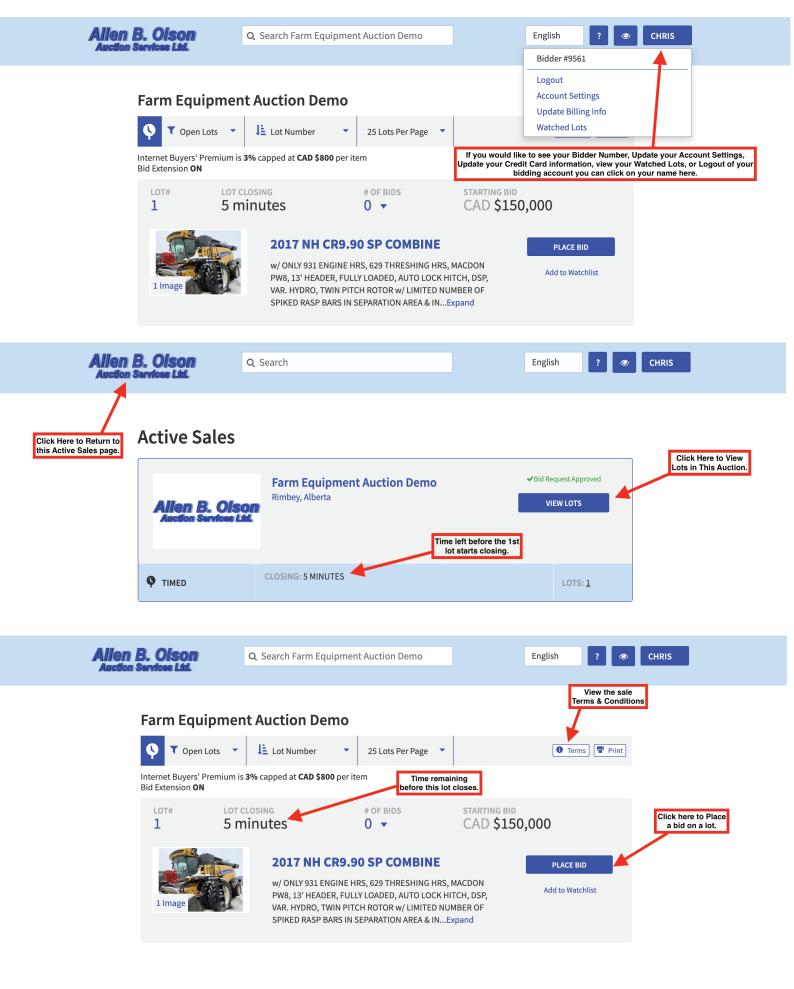

Following the conclusion of the auction, you will receive an invoice to your registered email address for your purchases. You will not receive this invoice until all of the lots in the auction are closed. If you have any questions about registering, bidding or viewing timed auctions, please call our technical support line at 844-442-3732. For additional questions, you can contact our office at 403-843-2747.