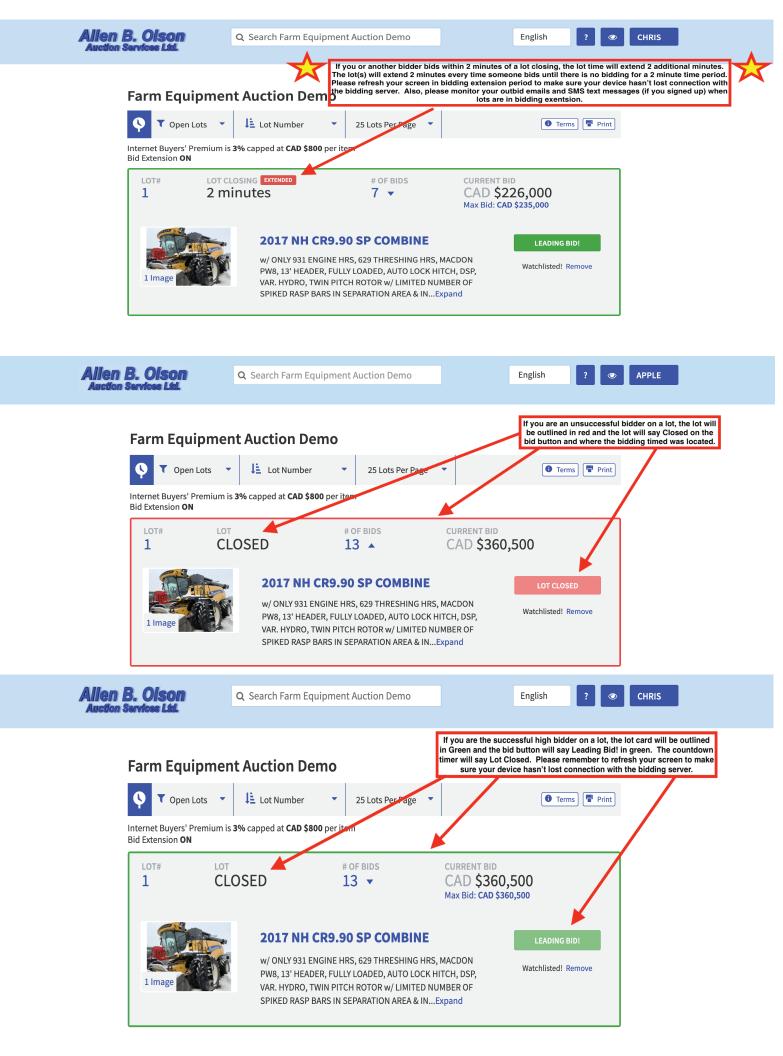

Following the conclusion of the auction, you will receive an invoice to your registered email address for your purchases. You will not receive this invoice until all of the lots in the auction are closed. If you have any questions about registering, bidding or viewing timed auctions, please call our technical support line at 844-442-3732. For additional questions, you can contact our office at 403-843-2747.