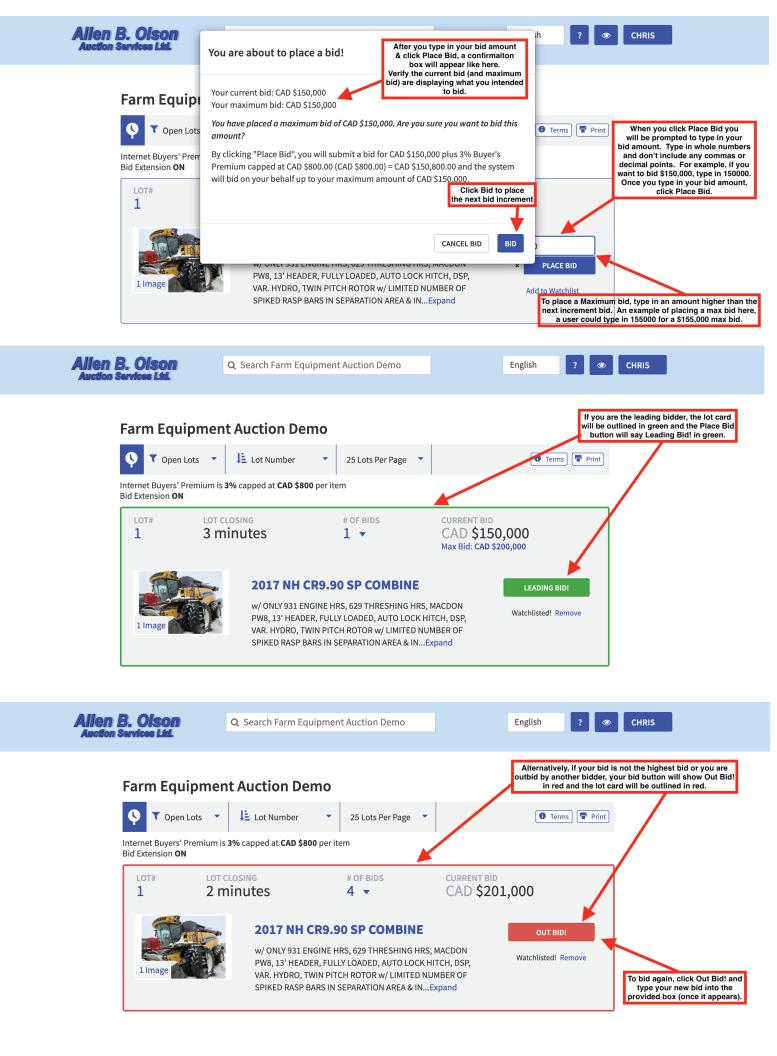

|                                                                                                        |  |
| <b>Q</b> TIMED                          | CLOSING: 6 MINUTES                                                                         |                   | LOTS:                                                           | L                                                                                                      |  |
|                                         |                                                                                            |                   |                                                                 |                                                                                                        |  |











Following the conclusion of the auction, you will receive an invoice to your registered email address for your purchases. You will not receive this invoice until all of the lots in the auction are closed. If you have any questions about registering, bidding or viewing timed auctions, please call our technical support line at 844-442-3732. For additional questions, you can contact our office at 403-843-2747.